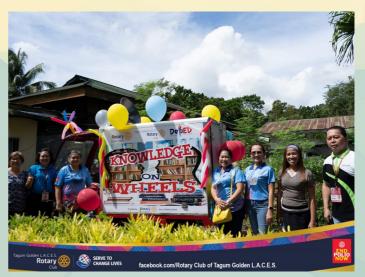

Since the start of the rotary year, RCTGL has been doing its share in levelling the playing field - from donating books and learning materials to young students' libraries, to setting up of the ingenious knowledge-on-wheels or mobile schools equipped with information and communications technology, or to simply helping in the creation of conducive environment for learning by giving paint and materials for schools' beautification.