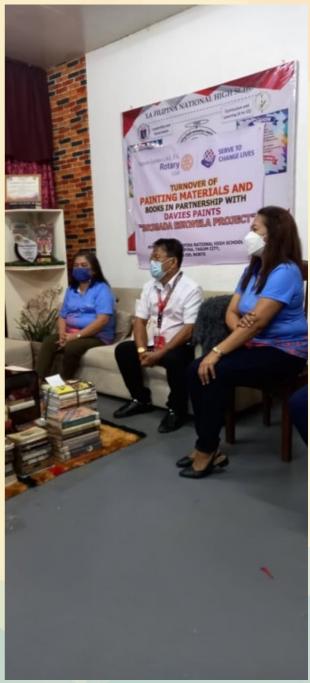

Since the start of the rotary year, RCTGL has been doing its share in levelling the playing field - from donating books and learning materials to young students' libraries, to setting up of the ingenious knowledge-on-wheels or mobile schools equipped with information and communications technology, or to simply helping in the creation of conducive environment for learning by giving paint and materials for schools' beautification.