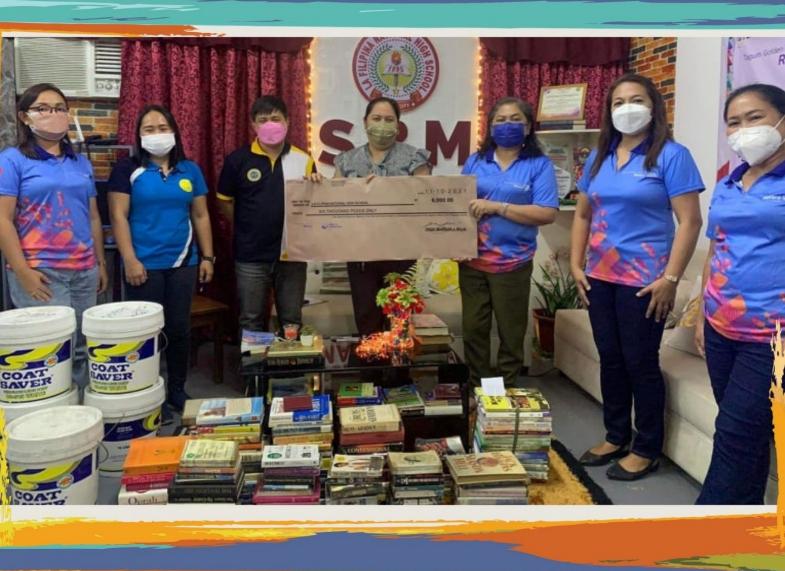

Since the start of the rotary year, RCTGL has been doing its share in levelling the playing field - from donating books and learning materials to young students' libraries, to setting up of the ingenious knowledge-on-wheels or mobile schools equipped with information and communications technology, or to simply helping in the creation of conducive environment for learning by giving paint and materials for schools' beautification.