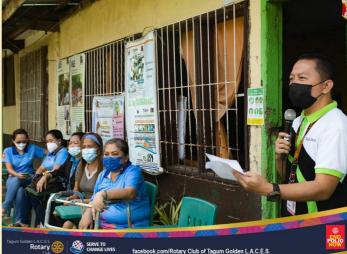

Running true to its commitment and relentless support for the total eradication of polio, the Rotary International, inspired by this year's theme; "Delivering on a Promise", pursued the conduct of administering oral polio vaccine to infants in the locality where the Rotary Clubs are serving.

Rotary Clubs of Area 2D, led by Assistant Governor Charles Carpio visited Barangay La Filipina, Tagum City, Davao del Norte to disseminate relevant information on the significant contribution of Rotary to the eventual eradication of polio and to conduct oral polio vaccination.

Photo shows Pres. Marilda J. Boja of Rotary Club of Tagum Golden LACES giving oral polio vaccine to an infant at La Filipina, Tagum City. On this occasion ten (10) infants were able to receive the polio vaccine.