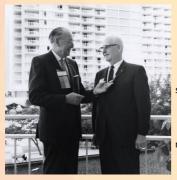

A.Z. Baker, 1955-56 RI president, admires a newly minted Paul Harris Fellow medallion at the 1969 Rotary Convention in Honolulu, Hawaii, USA.

The first Paul Harris Fellows included past RI Director Allison G. Brush, who served during the 1937-38 Rotary year, and longtime RI Treasurer Rufus F. Chapin, both for donations made in 1946. Mrs. Adan Vargas was the first woman to receive the recognition, for a gift made in 1953. Mrs. Harry L. Jones was the second, and one of only five people recognized for contributions actually made in that inaugural year.