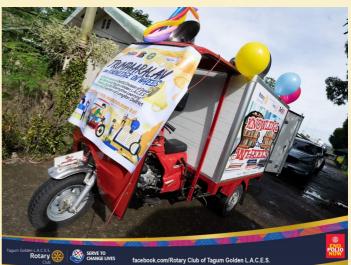

Since the start of the rotary year, RCTGL has been doing its share in levelling the playing field - from donating books and learning materials to young students' libraries, to setting up of the ingenious knowledge-on-wheels or mobile schools equipped with information and communications technology, or to simply helping in the creation of conducive environment for learning by giving paint and materials for schools' beautification.